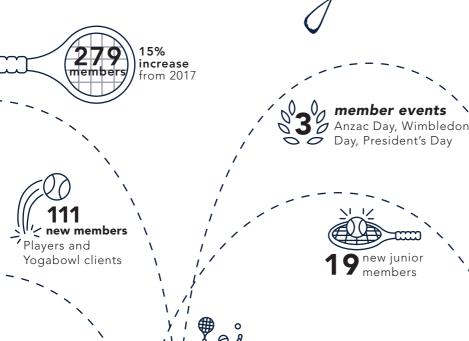

# PRESIDENT'S REPORT

Hi fellow members,

Hope you all had a fulfilling year of tennis in 2018.

The Club was lucky to secure a \$20,000 grant from the State Government, thanks to the efforts of Greg Sernack & Warren Welch.

These funds are to be utilised with an upgrade of the fences.

The Junior Development Scholarships awarded last year achieved very pleasing results for both the Club and players.

However, due to budgetary constraints, the Club will now concentrate on supporting our current juniors to develop their skills, partly in liaison with our coach, Andrew Scanlan.

Also, our courts are to be resurfaced at the end of the year.

It will be a very busy year for the Committee, as our lease with Council is also due for renewal.

I would like to thank them for their time and efforts, particularly Sue Woodward, our Secretary, for the amount of voluntary work she does.

Outside of NSTA, Lane Cove also entered our first Ladies Badge Team this year and they competed in the Premier League Grade. The team—Sue Deller, Bernadette Brennan, Siobhan Campbell, Laura Wunderlich, Sue Woodward, Bojana Marinkov, Bree Calderwood and Lilly Logue—were placed at the top of the ladder after 10 rounds. In a very closely fought match, the Lane Cove ladies were able to defeat a strong Kooroora 1 team. Well done ladies, a great team effort by everyone!