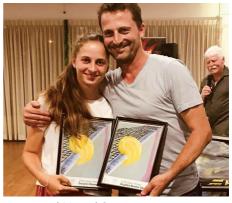

Jenna and Marcel also made the Mixed Doubles finals, where they were defeated by the strong pair of Sue Woodward and Graham Metcalf.

Norman Donato, one half of the Men's Doubles Champions

Open Mixed Champions, Graham Metcalf and Sue Woodward