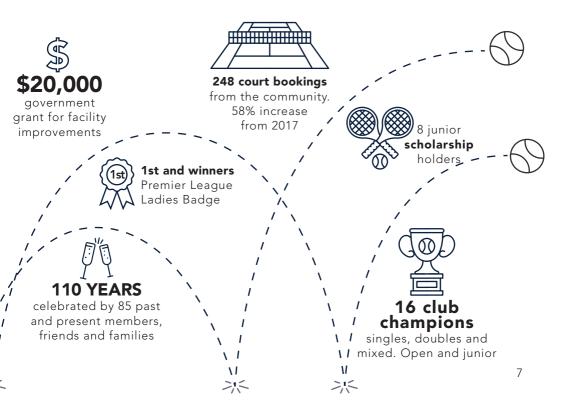

# PRESIDENT'S REPORT

Hi fellow members,

Hope you all had a fulfilling year of tennis in 2018.

The Club was lucky to secure a \$20,000 grant from the State Government, thanks to the efforts of Greg Sernack & Warren Welch.

### Club Championships

The 2018 Club Championships was another very successful event, with over 50 players entering it and many of the eventual champions claiming their first titles at Lane Cove. While there were unfortunately several injuries and withdrawals, there were a lot of close matches throughout the tournament. Thank you to everyone who entered this year.

To mark the clubs 110th anniversary, this year we held a special Anniversary Doubles event where each pair had to have a combined age of at least 110 years. In a very tightly fought finals, Gordon Miller and Chris Jones (with a combined age of 136) defeated Frank Hurford and Sue Woodward (combined age of 131) 9-7 in a first to 9 super set.

Outside of NSTA, Lane Cove also entered our first Ladies Badge Team this year and they competed in the Premier League Grade. The team—Sue Deller, Bernadette Brennan, Siobhan Campbell, Laura Wunderlich, Sue Woodward, Bojana Marinkov, Bree Calderwood and Lilly Logue—were placed at the top of the ladder after 10 rounds. In a very closely fought match, the Lane Cove ladies were able to defeat a strong Kooroora 1 team. Well done ladies, a great team effort by everyone!